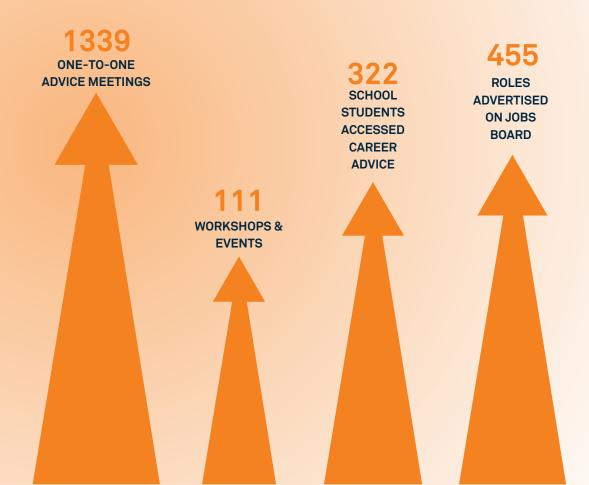

## **EMPLOYMENT**

#### THE STATS

346 CLIENTS SECURED WORK VIA OUR EMPLOYMENT SUPPORT

67% OF BUSINESS SUPPORT CLIENTS MADE PROGRESS ON THEIR BUSINESS JOURNEY

100% SAID THEIR BUSINESS HAD GROWN SINCE JOINING WE HUB

126 CLIENTS HAVE SECURED PAID WORK FOLLOWING WORK AVENUE TRAINING