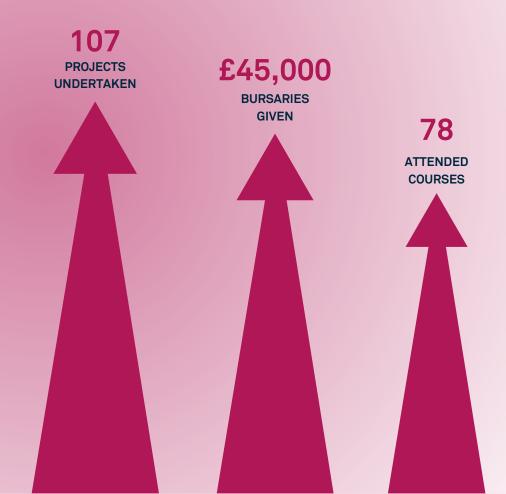

## **BUSINESS**

#### THE STATS

346 CLIENTS SECURED WORK VIA OUR EMPLOYMENT SUPPORT

67% OF BUSINESS SUPPORT CLIENTS MADE PROGRESS ON THEIR BUSINESS JOURNEY

100% SAID THEIR BUSINESS HAD GROWN SINCE JOINING WE HUB

126 CLIENTS HAVE SECURED PAID WORK FOLLOWING WORK AVENUE TRAINING